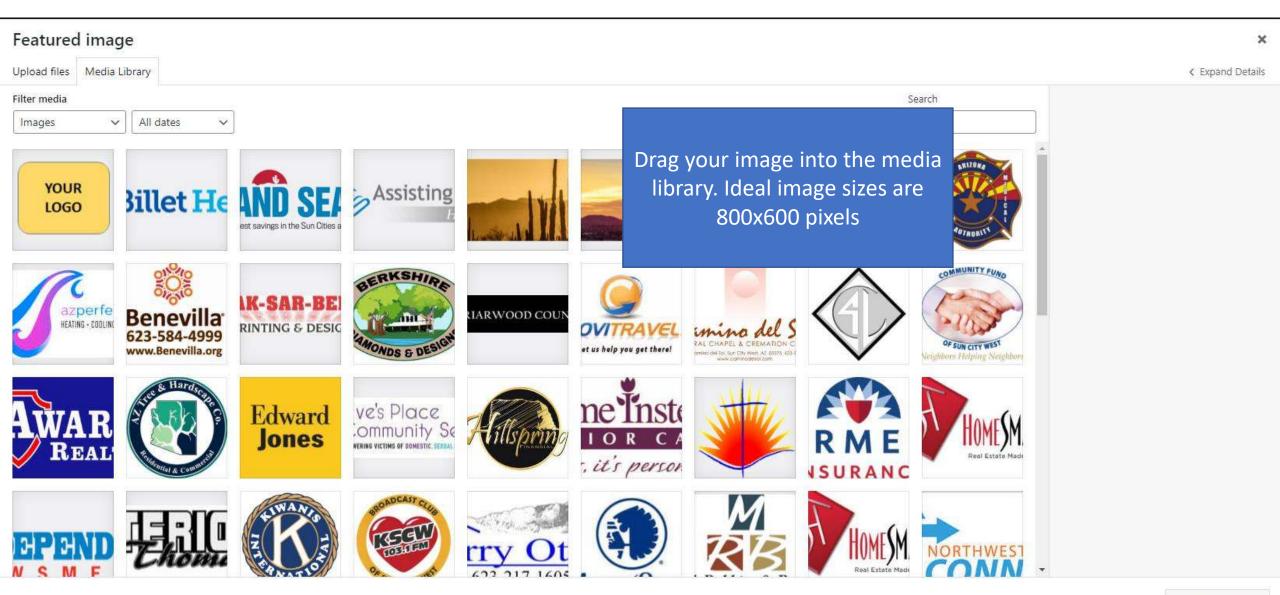

|                                                                                                           |                                                             |       | Don't update the modified date  AlOSEO Score 0/100                             |
|-----------------------------------------------------------------------------------------------------------|-------------------------------------------------------------|-------|--------------------------------------------------------------------------------|
|                                                                                                           |                                                             |       | Publish                                                                        |
|                                                                                                           |                                                             |       | Events Status                                                                  |
|                                                                                                           | To add an image for your event<br>select Set Featured Image |       | Set status: Scheduled 💌                                                        |
|                                                                                                           |                                                             |       | Featured image                                                                 |
| Word count: 0                                                                                             |                                                             |       | Set featured image<br>We recommend a 16:9 aspect ratio for<br>featured images. |
| Excerpt                                                                                                   |                                                             | ~~ *  |                                                                                |
|                                                                                                           |                                                             |       | Social Share Settings A V A                                                    |
| Excerpts are optional hand-crafted summaries of your content that can be used in your theme. <u>Learn</u> | more about manual excerpts.                                 |       | Upload Social Share Banner                                                     |
| The Events Calendar                                                                                       |                                                             | ~ ~ * | Choose Social Share Platform                                                   |
| TIME & DATE                                                                                               |                                                             |       |                                                                                |