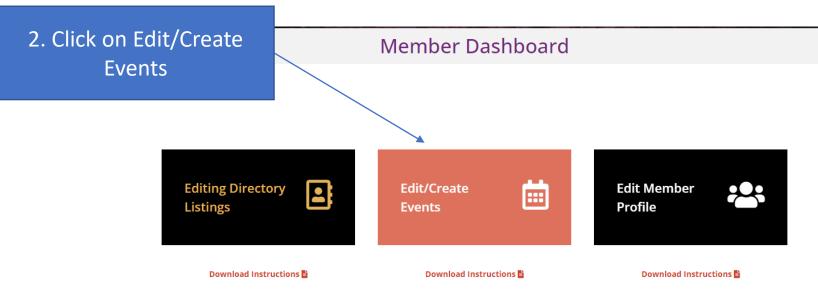

#### 1. click on Dashboard

| WP Engine                                                              | Events Ad                                                                       | d New                           |                                                                                                       |              |                                    |                       |              | Sc               | reen Options 🔻 |
|------------------------------------------------------------------------|---------------------------------------------------------------------------------|---------------------------------|-------------------------------------------------------------------------------------------------------|--------------|------------------------------------|-----------------------|--------------|------------------|----------------|
| <ul> <li>Dashboard</li> <li>Posts</li> </ul>                           |                                                                                 |                                 | iend that you use a geographic timezone such<br>ividual events may <del>cause</del> problems when imp |              | and avoid using a UTC timezone off | fset such as "UTC+0". |              |                  | ٢              |
| Events                                                                 | All (12)   Mine (1                                                              | 0)   Published (10)   Draft (1) | Pending (1)                                                                                           |              |                                    |                       |              |                  | Search Events  |
| vents                                                                  | Bulk actions                                                                    | ✓ Apply                         |                                                                                                       |              |                                    |                       |              |                  | 12 items       |
| add New                                                                | 🗌 Title                                                                         | Access                          | Author                                                                                                | Event Catego | Click on Ad                        | d New Event           |              | End Date         |                |
| vent Categories<br>(enues<br>Organizers<br>mport                       | Monthly<br>Members<br>Meeting                                                   | Public<br>Ship                  | sunCityAdmin                                                                                          |              |                                    |                       | .4           | January 10, 2024 | ļ              |
| Calendar<br>Le-Order<br>Lettings<br>Help<br>roubleshooting             | <ul> <li>December</li> <li>Monthly</li> <li>Members</li> <li>Meeting</li> </ul> |                                 | sunCityAdmin                                                                                          |              | _                                  | _                     | December 13  | December 13      |                |
| vent Add-Ons<br>Media<br>Forms<br>Pages                                | <ul> <li>Novemb</li> <li>Monthly</li> <li>Members</li> <li>Meeting</li> </ul>   |                                 | sunCityAdmin                                                                                          |              | _                                  | _                     | November 8   | November 8       |                |
| <ul> <li>Directory</li> <li>MemberPress</li> <li>Appearance</li> </ul> | <ul> <li>October</li> <li>Monthly</li> <li>Members</li> <li>Meeting</li> </ul>  | <b>Public</b>                   | sunCityAdmin                                                                                          |              | _                                  | _                     | October 11   | October 11       |                |
| 🖌 Plugins 🜀                                                            | Septemb                                                                         | er Public                       | sunCityAdmin                                                                                          |              | _                                  | _                     | September 13 | September 13     |                |